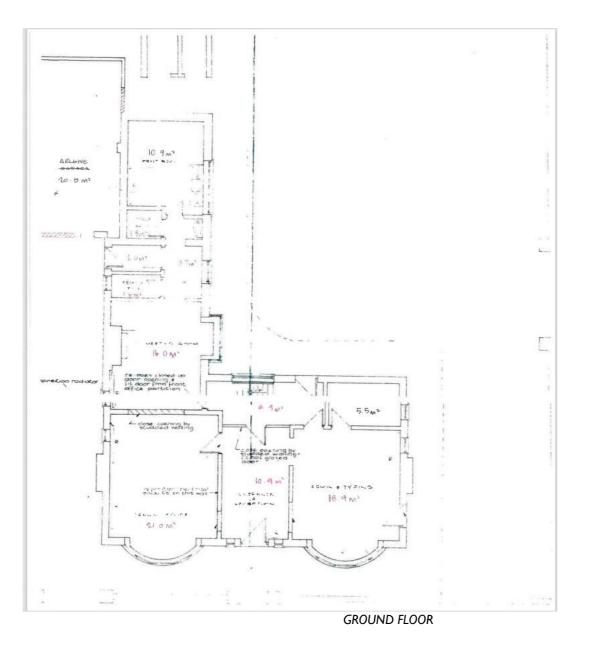

## Accommodation

The gross internal floor area extends to approximately  $2,250 \text{ ft}^2$ .

Plans attached to this brochure illustrate the current layout to both ground and first floors.

The property lends itself for redevelopment with possible extension.