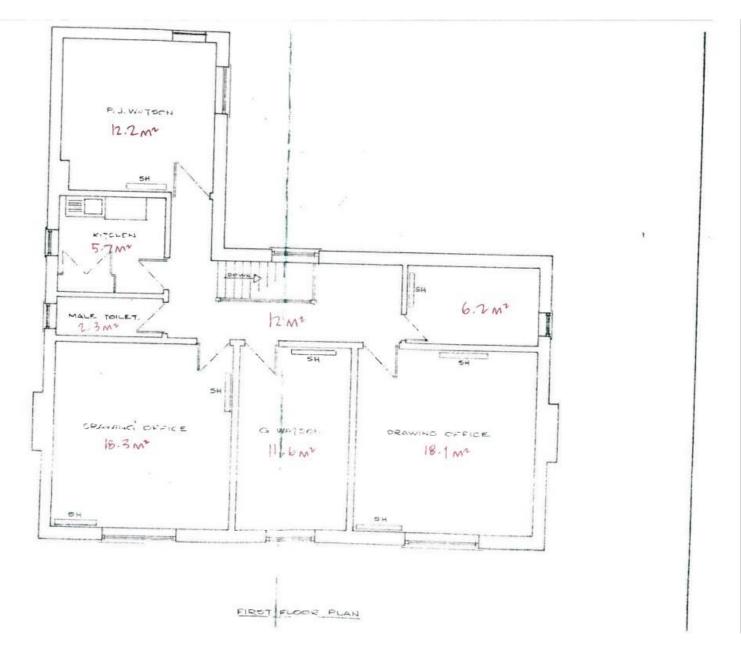

## Accommodation

The gross internal floor area extends to approximately  $2,250 \text{ ft}^2$ .

Plans attached to this brochure illustrate the current layout to both ground and first floors.

The property lends itself for redevelopment with possible extension.