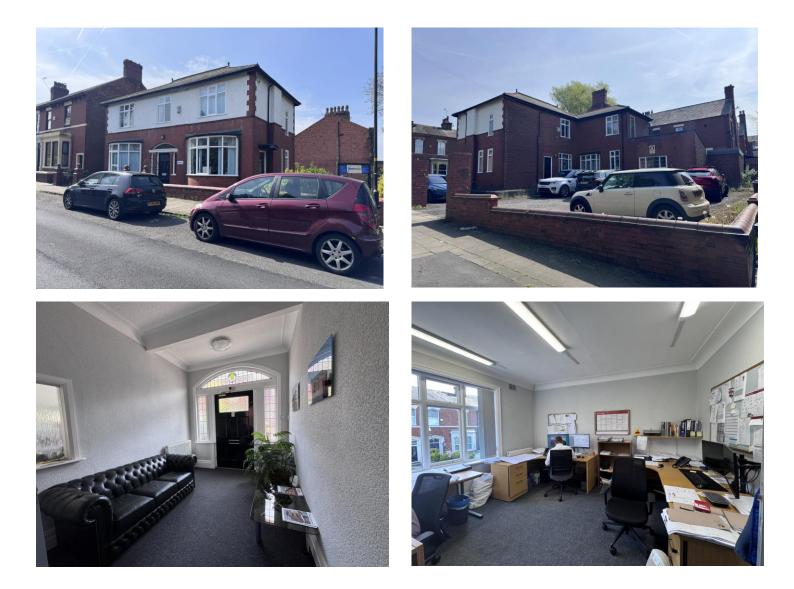

## Location

Prominently situated on the corner of West Cliff and Cliff Street, the premises occupy an excellent position on a leafy no through road, within easy reach of the railway station, the city centre bars and restaurants and Avenham and Miller Parks.

## Description

A substantially constructed two-storey property with a good sized car park accessed from Cliff Street.

## Accommodation

The gross internal floor area extends to approximately  $2,250 \text{ ft}^2$ .

Plans attached to this brochure illustrate the current layout to both ground and first floors.

The property lends itself for redevelopment with possible extension.